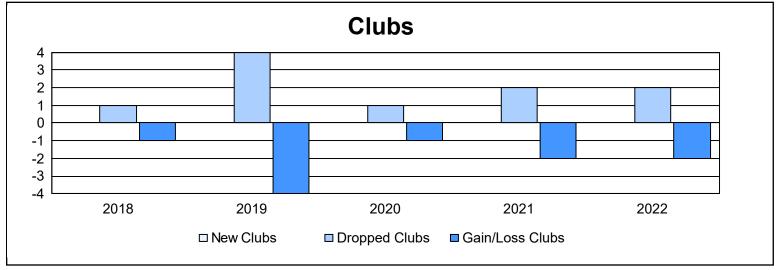

District 31 N As of June 2022 Cumulative

| Year      | New<br>Clubs | Dropped<br>Clubs | Gain/<br>Loss<br>Clubs | New<br>Members | Charter<br>Members | Reinstate<br>Members | Transfer<br>Members | Total<br>Member<br>Added | Total<br>Members<br>Dropped | Gain/<br>Loss<br>Members |
|-----------|--------------|------------------|------------------------|----------------|--------------------|----------------------|---------------------|--------------------------|-----------------------------|--------------------------|
| 2017-2018 | 0            | 1                | -1                     | 98             | 0                  | 1                    | 5                   | 104                      | 232                         | -128                     |
| 2018-2019 | 0            | 4                | -4                     | 111            | 3                  | 8                    | 10                  | 132                      | 193                         | -61                      |
| 2019-2020 | 0            | 1                | -1                     | 66             | 0                  | 3                    | 1                   | 70                       | 163                         | -93                      |
| 2020-2021 | 0            | 2                | -2                     | 76             | 1                  | 19                   | 6                   | 102                      | 133                         | -31                      |
| 2021-2022 | 0            | 2                | -2                     | 109            | 1                  | 1                    | 24                  | 135                      | 173                         | -38                      |
| Average   | 0            | 2                | -2                     | 92             | 1                  | 6                    | 9                   | 109                      | 179                         | -70                      |