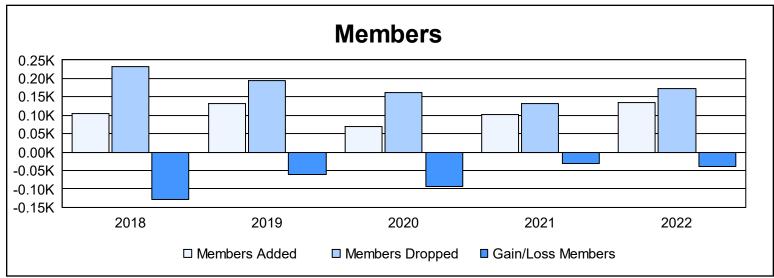

District 31 N As of June 2022 Cumulative

| Year      | New<br>Clubs | Dropped<br>Clubs | Gain/<br>Loss<br>Clubs | New<br>Members | Charter<br>Members | Reinstate<br>Members | Transfer<br>Members | Total<br>Member<br>Added | Total<br>Members<br>Dropped | Gain/<br>Loss<br>Members |
|-----------|--------------|------------------|------------------------|----------------|--------------------|----------------------|---------------------|--------------------------|-----------------------------|--------------------------|
| 2017-2018 | 0            | 1                | -1                     | 98             | 0                  | 1                    | 5                   | 104                      | 232                         | -128                     |
| 2018-2019 | 0            | 4                | -4                     | 111            | 3                  | 8                    | 10                  | 132                      | 193                         | -61                      |
| 2019-2020 | 0            | 1                | -1                     | 66             | 0                  | 3                    | 1                   | 70                       | 163                         | -93                      |
| 2020-2021 | 0            | 2                | -2                     | 76             | 1                  | 19                   | 6                   | 102                      | 133                         | -31                      |
| 2021-2022 | 0            | 2                | -2                     | 109            | 1                  | 1                    | 24                  | 135                      | 173                         | -38                      |
| Average   | 0            | 2                | -2                     | 92             | 1                  | 6                    | 9                   | 109                      | 179                         | -70                      |